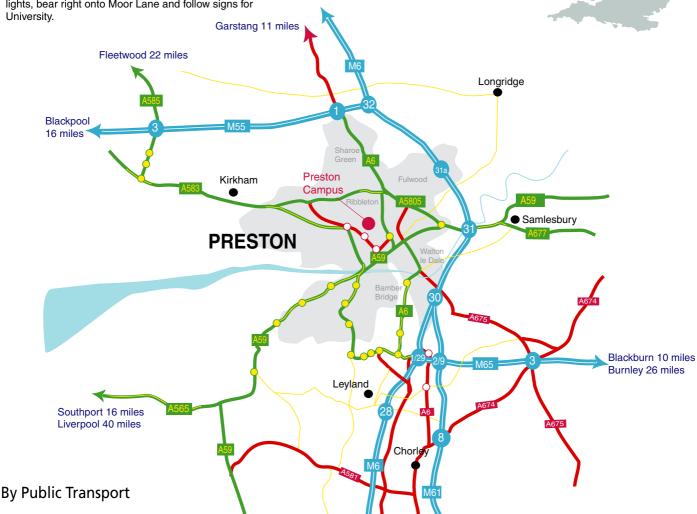

#### From South

Leave M6 at Junction 31, turn left at end of slip-road towards Preston City Centre. Continue straight until traffic lights at T- junction (Homebase straight ahead), turn right and follow signs to University.

#### From North

Leave M6 at Junction 32 (M55), take Exit 1 (A6) to Preston. Turn left at end of slip-road, and proceed towards Preston City Centre. At 6th set of traffic lights, bear right onto Moor Lane and follow signs for University.

Edinburgh 185 miles Glasgow 180 miles Carlisle 90 miles Penrith 70 miles Lancaster 20 miles

Birmingham 110 miles

London 235 miles

M61/62 Manchester 34 miles Leeds 70 miles Sheffield 70 miles York 97 miles